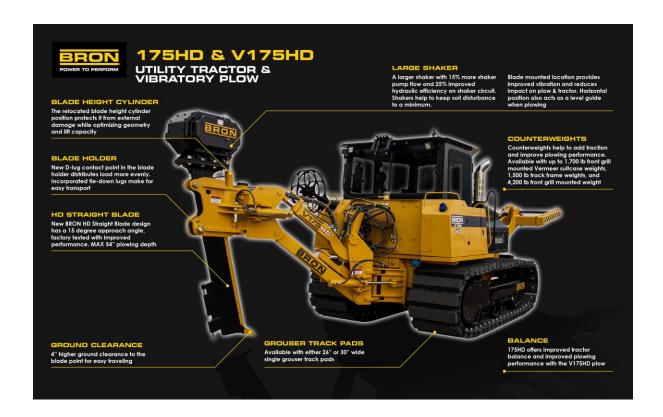

#### **BLADE HEIGHT CYLINDER**

The relocated blade height cylinder position protects it from external damage while optimizing geometry and lift capacity

#### **BLADE HOLDER**

New D-lug contact point on the blade distributes plowing loads more evenly. Incorporated tie-down lugs make for easy transport

### **HD STRAIGHT BLADE**

New BRON HD Straight Blade design has a 15-degree approach angle, factory tested with improved performance. MAX 54" plowing depth

### **GROUND CLEARANCE**

4" higher ground clearance to the blade point for easy traveling

#### **LARGE SHAKER**

A larger shaker supplied by a higher flow pump & 25% improved hydraulic efficiency on the shaker circuit.

Blade mounted shaker provides improved vibration and reduces impact on the plow & tractor. New horizontal shaker position also acts as a level guide for the operator when plowing

### **COUNTERWEIGHTS**

Counterweights can aid traction and improve plowing performance in tough conditions. Configurations up to 5,460 pounds available

#### **GROUSER TRACK PADS**

Available with either 26" or 30" wide single grouser track pads

#### **BALANCE**

175HD with the V175HD plow provides improved tractor balance and plowing performance for demanding installations