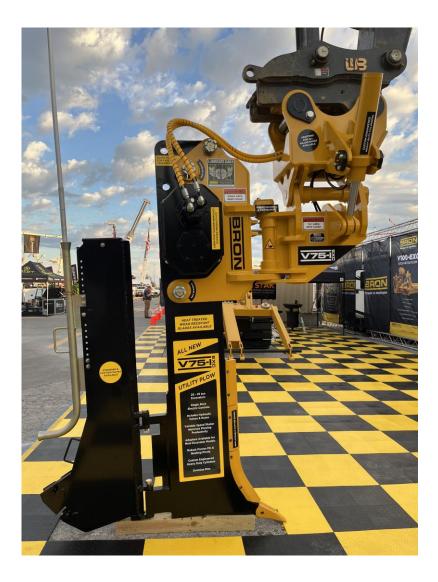

### **BRON V75-1EXC Introduction**

Date: October 6, 2023

The BRON V75-1EXC is an Excavator mounted vibratory plow designed for specific sized excavator classes. The V75-1EXC fits most makes & models in the 20-25t Excavator class. Quick attachment with a hydraulic pin grabber coupler. The V75-1EXC has the capability of plowing depths up to 54" depending on ground conditions. Additional sizes available & in development.