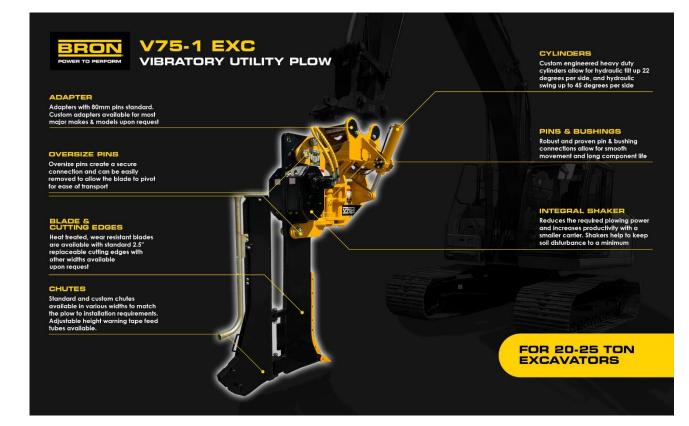

#### ADAPTER

Adapters with 80mm pins standard. Custom adapters available for most major makes & models upon request

#### **OVERSIZE PINS**

Oversize pins create a secure connection and can be easily removed to allow the blade to pivot for ease of transport

#### BLADE &

#### **CUTTING EDGES**

Heat treated, wear resistant blades are available with standard 2.5" replaceable cutting edges with other widths available upon request

#### CHUTES

Standard and custom chutes available in various widths to match the plow to installation requirements. Adjustable height warning tape feed tubes available

#### **CYLINDERS**

Custom engineered heavy-duty cylinders allow for hydraulic tilt up 22 degrees per side, and hydraulic swing up to 45 degrees per side

#### **PINS & BUSHINGS**

Robust and proven pin & bushing connections allow for smooth movement and long component life

#### INTEGRAL SHAKER

Reduces the required plowing power and increases productivity with a smaller carrier. Shakers help to keep soil disturbance to a minimum